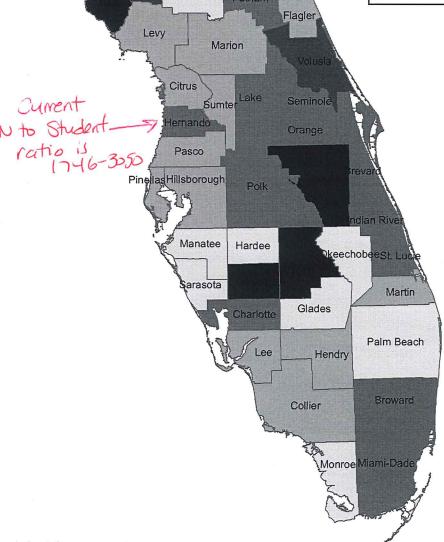

Attached is a map that shows the Current ratio of RN to students statewide and for Hernando County Schools. The RN to students' ratio in Hernando County Schools far exceeds the recommended ratio of 1:750. Hiring a RN to help supervise clinics would bring our district closer to lowering the ratio to provide services to our students.