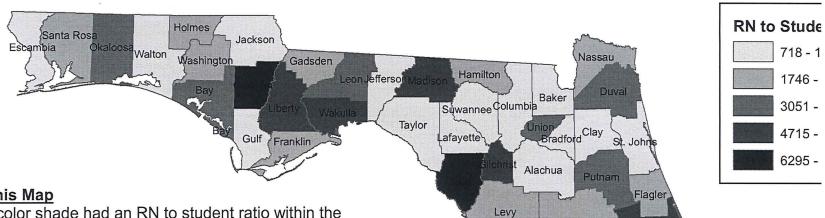

# Non-Exceptional Student Education (ESE) Registered Nurse (RN) to Student Ratio by Florida County, 20

# A Note on Interpreting this Map

Each county of the same color shade had an RN to student ratio within the corresponding range in the legend. For example, Alachua County, with a color shade corresponding to the range 718–1745, had a nurse to student ratio of 1127 (1 to 1,127). This means there was one RN for every 1,127 students in the county.

# Why is the nurse to student ratio important?

"School nurses are leaders who provide care coordination, health education and promotion, quality improvement, and critical thinking skills that benefit schools, families, the healthcare system, and most importantly children with chronic health conditions." In Healthy People 2020, the United States Department of Health and Human Services has an objective to, "increase the proportion of elementary, middle, and senior high schools that have a full-time registered nurse-to-student ratio of at least 1:750."